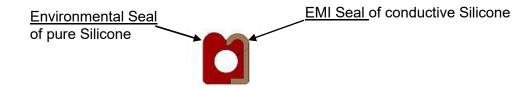

## **Compashield E-E Profiles**

The E-E-profiles are an invention by Nolato for solving the dual problem of protecting electronic enclosures from both environmental and EMI disturbance. It is a combined gaskets that has an environmental seal of pure silicone facing the outdoor environment and an EMI-seal made of conductive silicone towards the inside electronics, both in one profile. Typical use is out-door applications within the telecom sector.